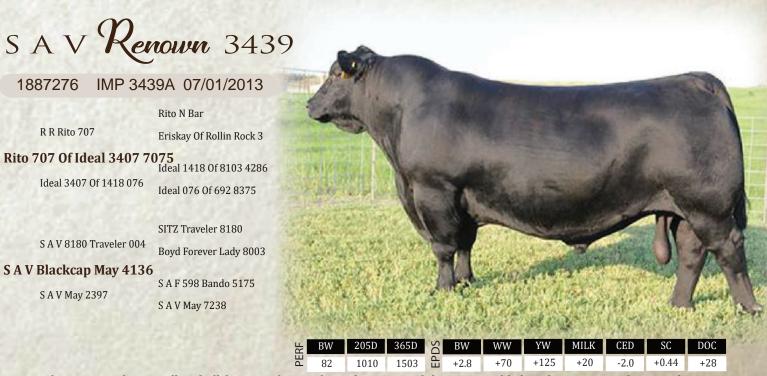

Renown has remained a top selling bull for several years due to his unique ability to sire added performance in a functional, yet eye-appealing package. Progeny are sound-footed, correct cattle that are free on the move and lexible in their skeletal design. Look to Renown to add performance, superior phenotype and maternal potency.