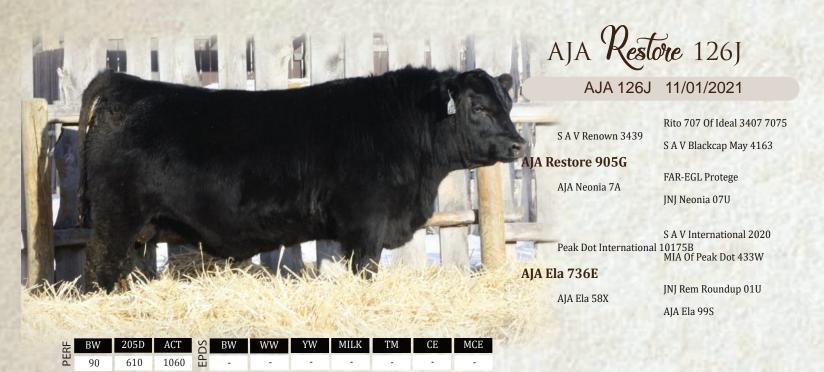

126 caught my eye from a very young age. He is a very attractive bull full of presence and breed character. Sired by AJA Restore 905G, 126 has good base width, rib shape and barrel. 126 could be used in a heifer program very successfully and eventually graduate to herd bull status. We have used AJA 905G on heifers every year without issues. Registration pending DNA parent veri ication requirement