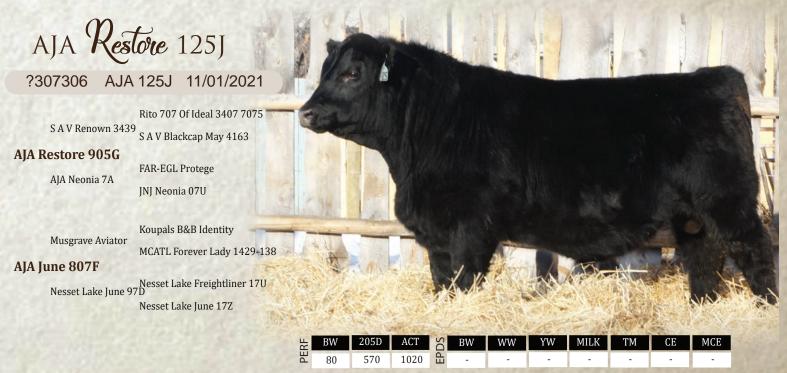

125 exhibits tremendous rib shape, strong top, square hip and is very husky looking. Easier type bull for leshing ability, still having adequate frame. Backed with his Aviator dam his calves should have lots of dimension, be good footed and have a great disposition. Registration pending DNA parent veri ication requirement