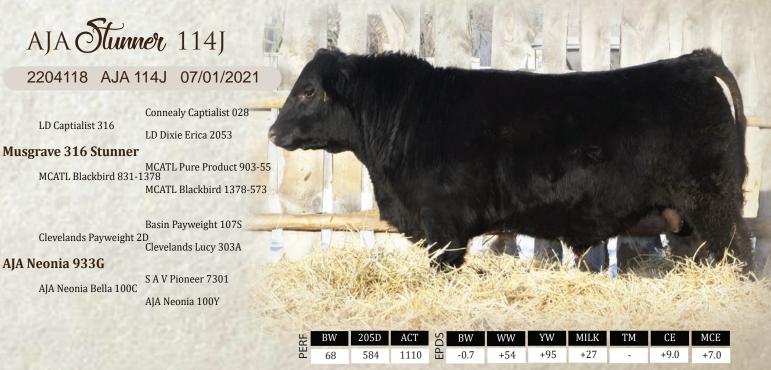

This Stunner son does not disappoint if your looking for a calving ease bull. With a birth weight of 68 lbs, 114 combines true muscle shape, depth and width. He has a very strong top line, showcases huge presence and is a very attractive individual.