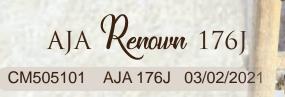

When you take the time to study the pedigrees of many greats you will ind many have Sitz Upward 307R in their lineage. 122 is just that, backed by two of the breeds elite sires SAV Renown 3439 and EXAR UpShot. 122 is a superior phenotyped, soft hided, hairy, husky individual. His base width, rib shape, square hip bone and skeletal design is sure to add performance, eye appeal and maternal potency all in a very functional package.

Performance, eye appeal, sound footed length of spine backed by maternal potency are the irst few words that come to mind when I think of 123. Another Renown son that checks all the boxes. His Motive dam stands very correct on a sound foot she exhibits a perfect udder all in a very neat and very feminine package. 123 doesn't give his place in the pen when it comes to either of the descriptions listed above. Watch for him!!!