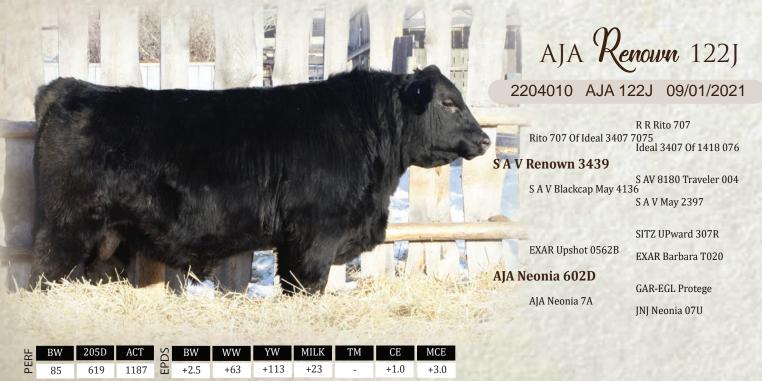

When you take the time to study the pedigrees of many greats you will ind many have Sitz Upward 307R in their lineage. 122 is just that, backed by two of the breeds elite sires SAV Renown 3439 and EXAR UpShot. 122 is a superior phenotyped, soft hided, hairy, husky individual. His base width, rib shape, square hip bone and skeletal design is sure to add performance, eye appeal and maternal potency all in a very functional package.