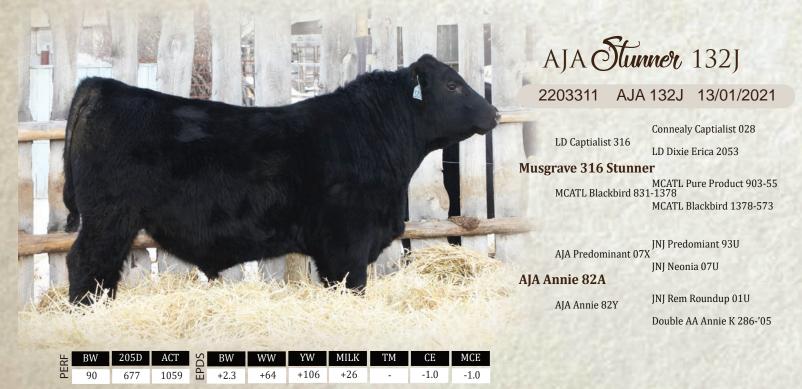

We used Stunner in this mating and it is far from disappointing. A powerhouse of a Stunner son with loads of natural thickness, rib shape, base width, scrotal and bone. A frame score bigger than some of his half sibs in the pen. 132 has herd bull presence all over him.

Another Stunner mating that far from disappoints. His dam is a Net Worth daughter with tremendous foot quality, bone, rib shape and performance and she has passed these qualities forward. Combine that with Stunner and you get 134; a bull full of muscle shape, depth of body, base width, square hipped great bone on a large foot with length of spine with great growth on pasture and in the feedlot. Trust me folks, Stunner was one of the most consistent bulls used at AJ Angus. His semen is highly sought after, selling over \$300 per unit in some sales. I've seen the Capitalist 316 bull, we've bred the 028 bull. we have numerous Net Worth duaghters working for us; trust these genetics. Do your own research, this bull is a maternal power house, he will not disappoint. If you're looking for a herd bull that covers all the bases for your cows yet still can cover heifers circle 134!!!