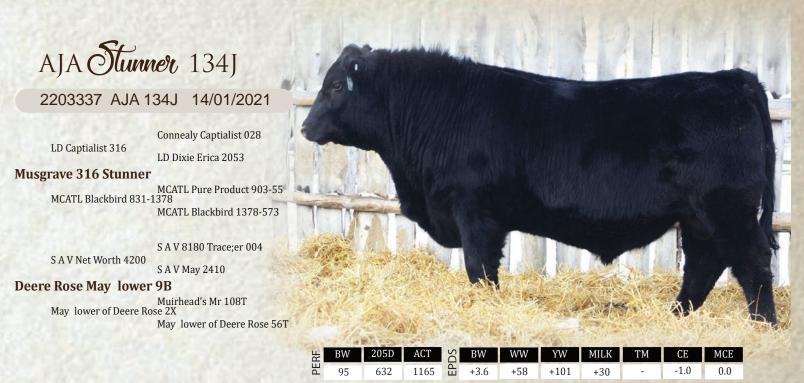

Another Stunner mating that far from disappoints. His dam is a Net Worth daughter with tremendous foot quality, bone, rib shape and performance and she has passed these qualities forward. Combine that with Stunner and you get 134; a bull full of muscle shape, depth of body, base width, square hipped great bone on a large foot with length of spine with great growth on pasture and in the feedlot. Trust me folks, Stunner was one of the most consistent bulls used at AJ Angus. His semen is highly sought after, selling over \$300 per unit in some sales. I've seen the Capitalist 316 bull, we've bred the 028 bull. we have numerous Net Worth duaghters working for us; trust these genetics. Do your own research, this bull is a maternal power house, he will not disappoint. If you're looking for a herd bull that covers all the bases for your cows yet still can cover heifers circle 134!!!