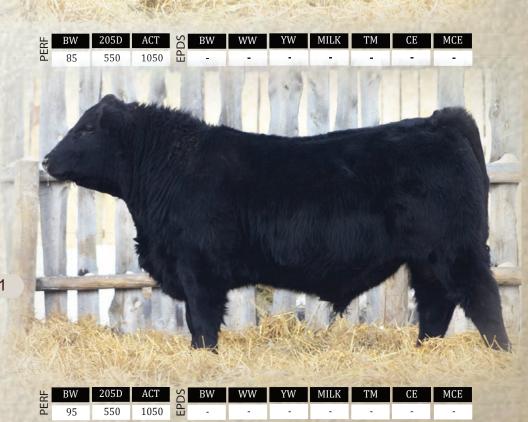

# SALE BULLS

108 is a calving ease special with a +0.4 bw epd, +7.0 ce epd and is on a fast track to stardom!!! Sired by the famous Musgrave Stunner you can be sure 108 will be unmatched for breed character, muscle shape and expression of huge dimension. He is very sound in his structure and exhibits a very gentle disposition.

This Stunner son does not disappoint if your looking for a calving ease bull. With a birth weight of 68 lbs, 114 combines true muscle shape, depth and width. He has a very strong top line, showcases huge presence and is a very attractive individual.