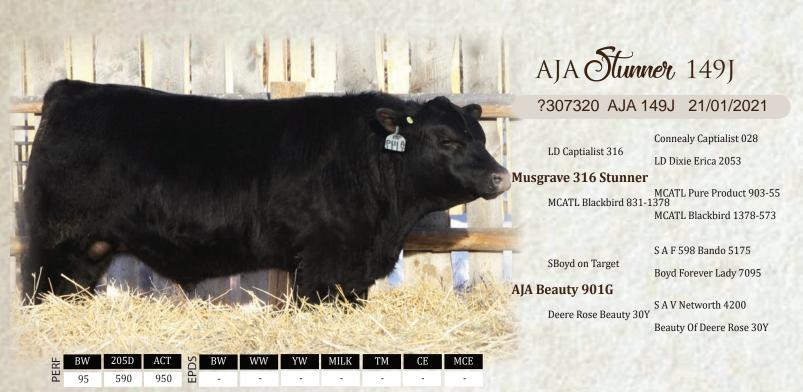

+1.0

1070

Stunner is one of the most consistent bulls we have ever used at AJ Angus and I'm sure a lot of people can contest to that in their own programs. Stunner was a bull with a very short career and the semen is very highly sought after and I suspect only used in lush programs for good reason. 149 is another Stunner son that is predictable in his consistency, he patterns just like his half sibs. He is an extremely stylish pro iling bull that is deep sided and well balanced; combining an exceptional amount of thickness, lower third and dimension for a calving ease bull. Registration pending DNA parent veri ication requirement