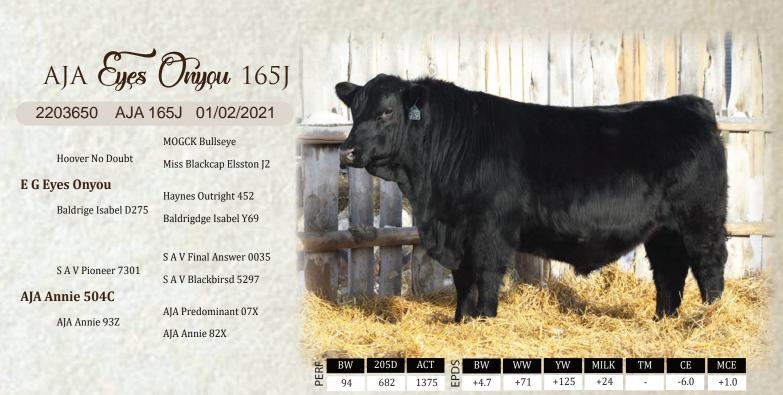

His sire EG Eyes Onyou is a physical standout. When I seen this bull at Genex, I knew I just had to AI with him. He is a performance powerhouse from the famous Hoover No Doubt and the maternal lineage Baldrige Isabel Y69, 165's dam is a very highly productive cow at AJ Angus, inding her way to the lush pen with a male calf ww ration of 111 and life ratio of 105. 165 has herd bull presence. He is stout, wide based, long spined, husky, and big boned. 165 is a performance powerhouse with a 365 day index of 126 with maternal breeding backed by the Baldridge Isabel Y69 cow and SAV Final Answer in his lineage. These are generations of great cow families and proven sires all combined into one bull; 165.