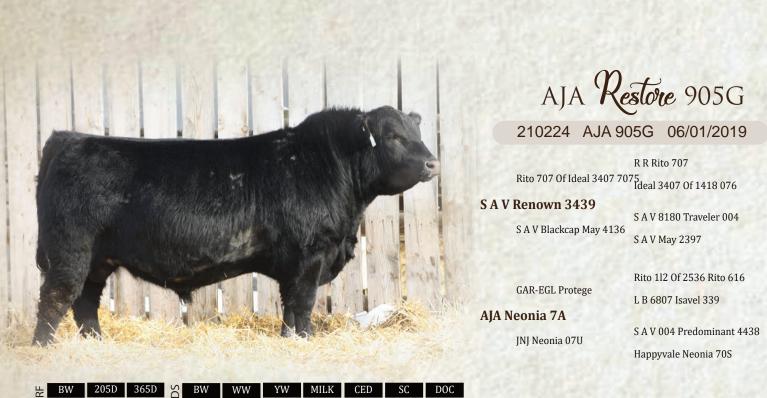

126 caught my eye from a very young age. He is a very attractive bull full of presence and breed character. Sired by AJA Restore 905G, 126 has good base width, rib shape and barrel. 126 could be used in a heifer program very successfully and eventually graduate to herd bull status. We have used AJA 905G on heifers every year without issues. Registration pending DNA parent veri ication requirement

Sired by AJA 905G, 153 exhibits that Renown presence. He has loads of hair, scrotal development and is structurally sound. His dam had a fault free udder and out produced herself. 153 does not shy from his older pen mates when it comes to performance as well. Recommended for heifers and cows. Registration pending DNA parent veri ication requirement

85 696 1440 +0.5 +60 +112 +30 +4.0 +1.01 +26

905 is a direct son of S A V Renown and out of our GAR EGL Protege cow on the bottom. 905 has an excellent arsenal of EPDs and packs an ammo box of performance. With a birth weight of 85 Lbs, an actual weaning weight of 800 Lbs with no creep feed and an actual yearling weight of 1430 Lbs this bull is very far from disappointing. The mating of Renown cross Protege combines the desired performance from birth to weaning, doability and carcass traits most commercial cattlemen desire for low cost, high performance cow herds!!