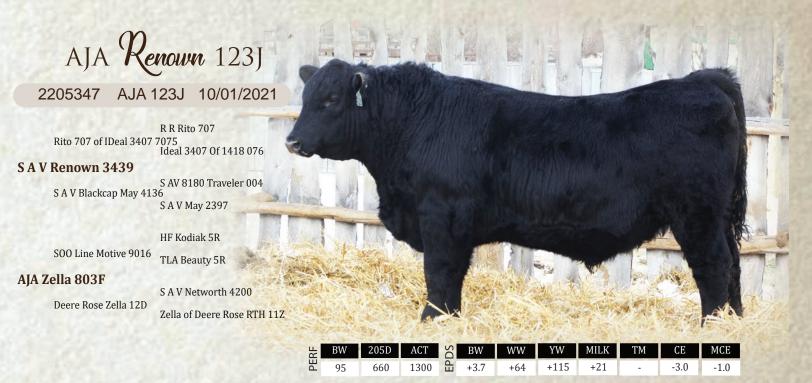

Performance, eye appeal, sound footed length of spine backed by maternal potency are the irst few words that come to mind when I think of 123. Another Renown son that checks all the boxes. His Motive dam stands very correct on a sound foot she exhibits a perfect udder all in a very neat and very feminine package. 123 doesn't give his place in the pen when it comes to either of the descriptions listed above. Watch for him!!!