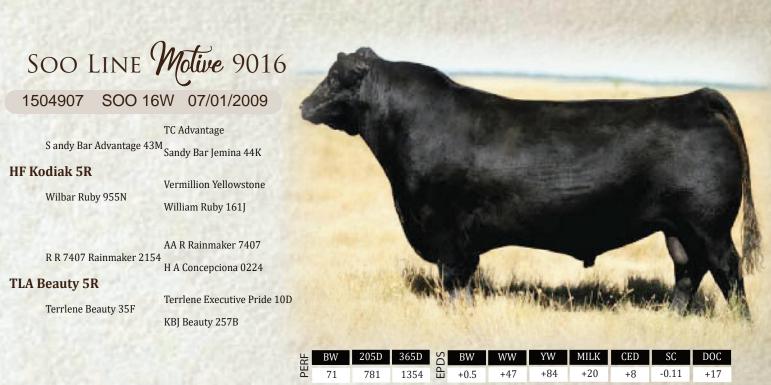

+96

+172

+19

GENEX

Motive is proving to be one of the leading outcross, low birth and strong phenotype bulls in the industry and his progeny are proving to be remarkably consistent. He owns that extra lare to his muscle design that is so rare with his low birth combination and even more importantly, he stands on superior feet that are 100% perfect.