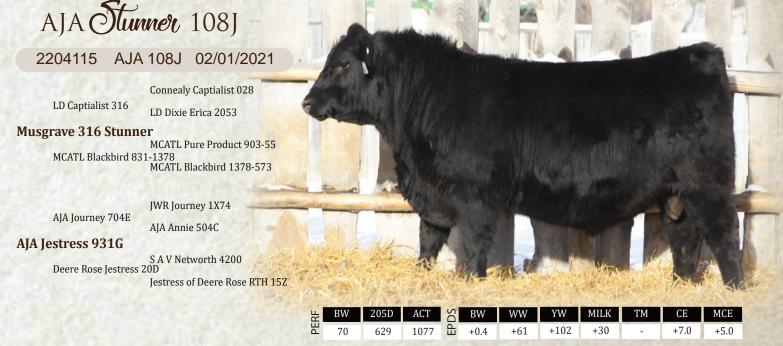

# SALE BULLS

108 is a calving ease special with a +0.4 bw epd, +7.0 ce epd and is on a fast track to stardom!!! Sired by the famous Musgrave Stunner you can be sure 108 will be unmatched for breed character, muscle shape and expression of huge dimension. He is very sound in his structure and exhibits a very gentle disposition.